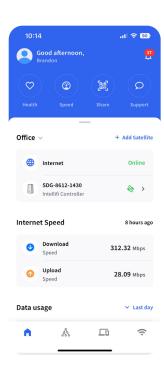

### Personalized Wi-Fi experience

Subscribers seek better control and insights over their home network. The intuitive Intellifi® mobile app offers extensive insights into the network's health, speed test results, and usage stats. In addition, subscribers can utilize enhanced app features like parental controls, user profiles, malware detection and prevention, and guest access for a secure, high-performance internet experience.

### **Network insights**

- Device and network health status (wireless and wired)
- Speed test results (up to 7-days)
- Top devices by usage
- Network events notifications