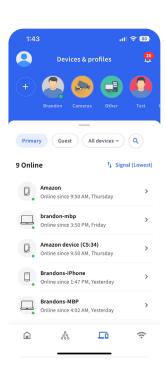

### **Parental controls**

- Configurable user profiles; with personalization icons or photos
- Device identification and configurable usage schedules
- QR-code based password sharing
- Notifications when users are home or away.

### **Network security**

- Toggle switch for malware protection
- Content filters for safe browsing experience
- Access controls to prevent unknown or rogue devices on the network